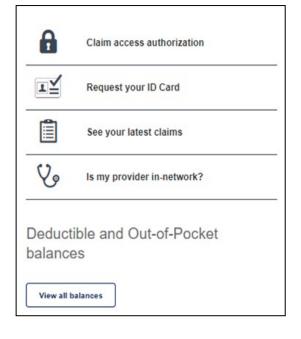

#### **Claims**

We provide quick access to your claims status and eligibility information. You can track your medical claims as they move through the claims processing system.

#### Utilization

View up-to-date information on Deductibles, Out-of-Pocket Limits & Preventive Health Benefits usage.

## Provider Lookup

Search for healthcare providers in your network by Specialty, Name or Location.

### Plan Documents

Verify benefits related to your current plan.